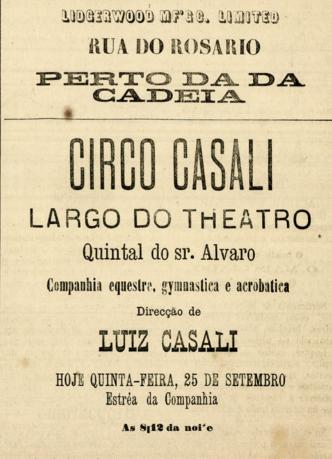

Circo Casali — Chegou a esta cidade a conhecida companhia equestre dirigida pelo sr. Luiz Casali, e a mesma annuncia para hoje o seu primeiro es-pectaculo.

Companhia Paulista - Em outra secção vae publicado o horario de trens especiaes para o dia das corridas no Hippodromo Campineiro.